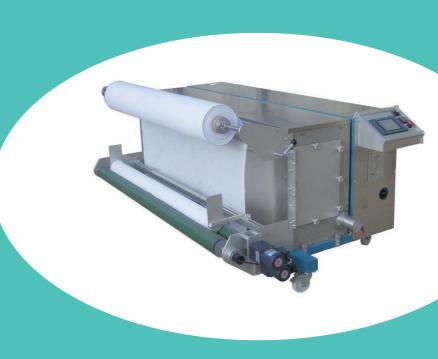

## STEAM-X 1850 ECOM

### Consisting of: STEAMER RDA

- Stainless steel steam chamber with steam generator
- Fabric re-winder
- This unit could handle natural fibre fabrics (reactive dyes), silk fabrics (acid dyes) and polyester fabrics (disperse dyes) using the same unit without any additional changes.
- The selection of the type of the fabric on the control panel will automatically adjust the temperature and steam temperature for the selected procedure.
- The steam chamber is double walled and is fully insulated to minimize any heat loss.
- Included is a steam generator with a steam boiler, 20l water tank with water level sensor, steam regulation and automatic condensate recirculation.
- The steam heating and regulation are controlled via a digital temperature controller situated on the electrical cabinet.
- Fabric re-winder can accommodate rolls up to 350 mm diameter and includes automatic speed control.
- All functions of the Steam-x are controlled by PLC with programmable terminal in auto and manual mode. The control panel is located in easy to reach position.
- The entire unit is mounted on swivel wheels.

## **Textile Machinery**

STEAM-X 1850 ECOM