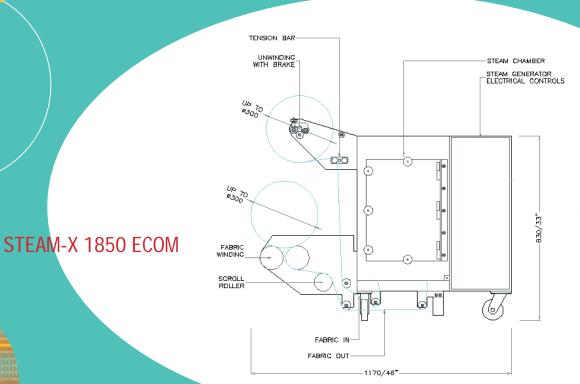

## STEAM-X 1850 ECOM

### Consisting of: STEAMER RDA

- Stainless steel steam chamber with steam generator
- Fabric re-winder
- This unit could handle natural fibre fabrics (reactive dyes), silk fabrics (acid dyes) and polyester fabrics (disperse dyes) using the same unit without any additional changes.
- The selection of the type of the fabric on the control panel will automatically adjust the temperature and steam temperature for the selected procedure.
- The steam chamber is double walled and is fully insulated to minimize any heat loss.
- Included is a steam generator with a steam boiler, 20l water tank with water level sensor, steam regulation and automatic condensate recirculation.
- The steam heating and regulation are controlled via a digital temperature controller situated on the electrical cabinet.
- Fabric re-winder can accommodate rolls up to 350 mm diameter and includes automatic speed control.
- All functions of the Steam-x are controlled by PLC with programmable terminal in auto and manual mode. The control panel is located in easy to reach position.
- The entire unit is mounted on swivel wheels.

# STEAM-X 1850 ECOM